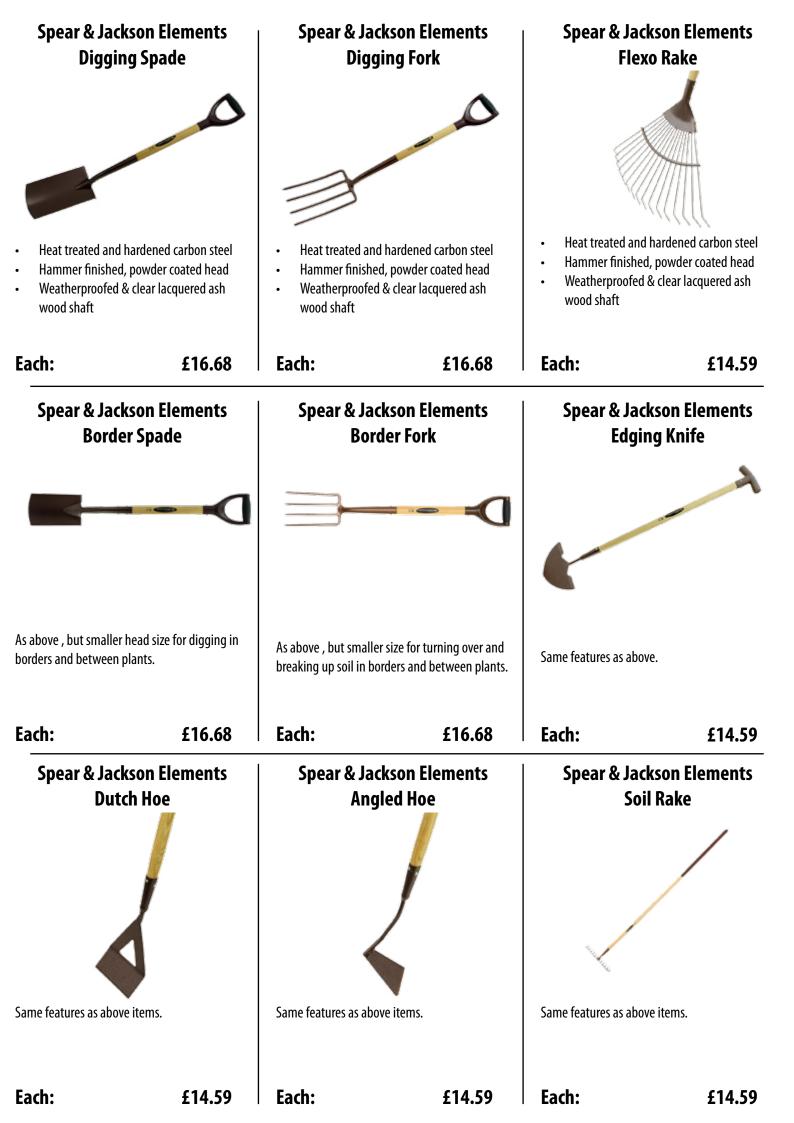

PU/Polyester material combines high tear strength with optimal mobility. Reflectives tripes on leg.       190g PU/Polyester material combines high tear strength with optimal mobility. Reflectives tripes on leg.       190g PU/Polyester material combines high tear strength with optimal mobility. Reflectives tripes on leg.       190g PU/Polyester material combines high tear strength with optimal mobility. Reflectives tripes on leg.       190g PU/Polyester material combines high tear strength with optimal mobility. Reflectives tripes on leg.       190g PU/Polyester material combines high tear strength with optimal strength strength with optimal strength strength with optimal strength strength with optimal str |  |

Each:

£43.55

1.83 x 50m: 3.66 x 50m:

£113.66

£227.32

6 x 100m:

£111.43



| <ul> <li>Spear &amp; Jackson Elements<br/>Hand Trowel</li> <li>Hand Trowel</li> <li>Fissential planting and weeding tool, ideal<br/>for use in borders, tubs and pots</li> <li>5" Handle</li> <li>Leather wrist strap for carrying and hang-<br/>ing up after use</li> </ul> | Spear & Jackson Elements<br>Weed Fork<br>                                                                                                              |                              | <ul> <li>Use for formin seeds and see</li> </ul>                                                                                                                                                                                                                 | ackson Elements<br>Dibber       |
|-----------------------------------------------