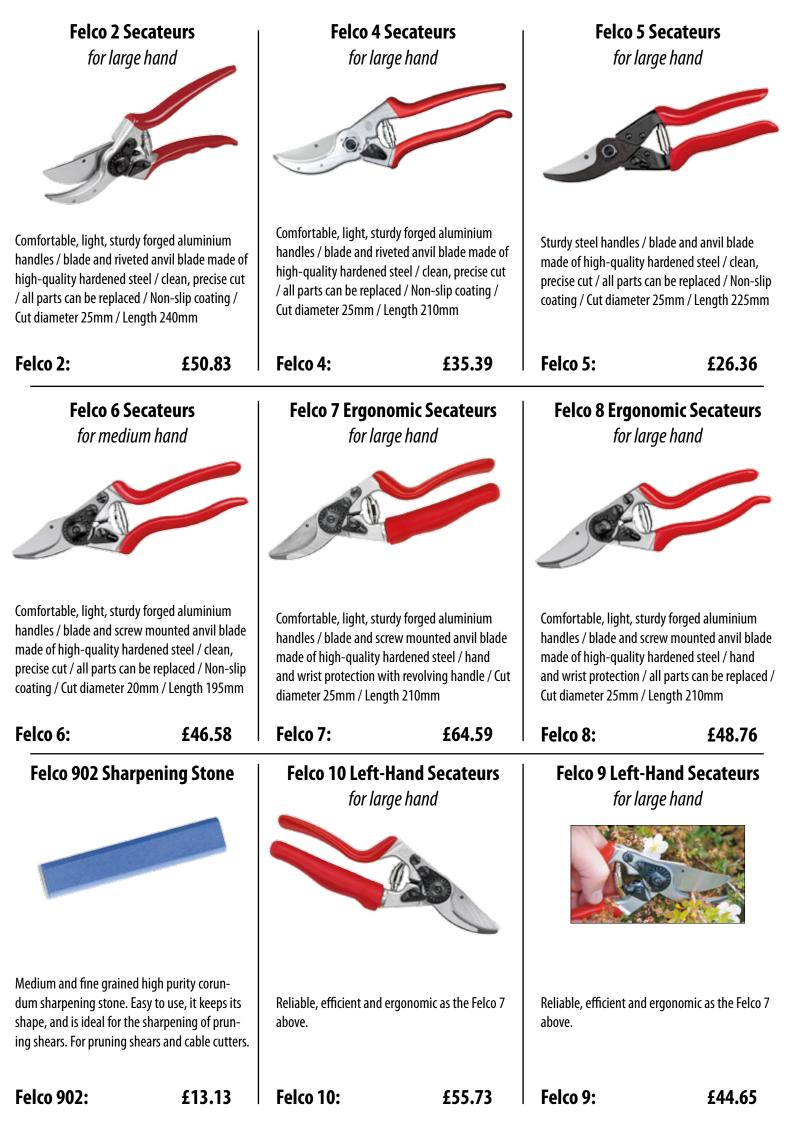

| Ackson Elements<br>len Scissors |
| Each: £14.59                                                                                                                                                                                                                                                                 | Each:                                                                                                                                                  | £7.50                        | Each:                                                                                                                                                                                                                                                            | £7.71                           |



| <b>Felco 14 Ergono</b><br>for small                                                       |                                                    | Felco 910 Leather Holster                                                                                                        |                                                              | Felco 912 Co<br>Leather                                                                                                                     | -                      |
|-------------------------------------------------------------------------------------------|----------------------------------------------------|----------------------------------------------------------------------------------------------------------------------------------|-------------